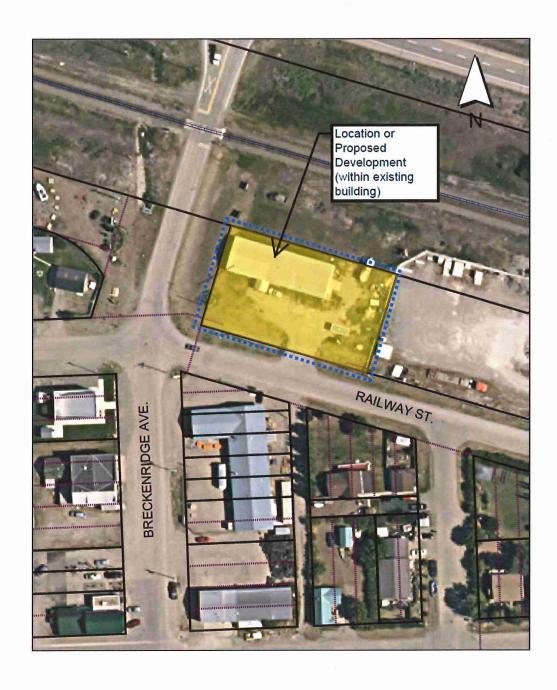

## **Recommendation to Municipal Planning Commission**

TITLE:

DEVELOPMENT PERMIT NO. 2020-18

Applicant:

**CNC Pro-Motion Inc.** 

Location

Lot 23, Block 17, Plan 761 0822, Hamlet of Lundbreck

Division:

Size of Parcel:

0.22 ha (0.55 Acres)

Zoning:

Hamlet Highway Commercial - HHC

**Development:** 

**Industrial Machine Sales** 

| Milligan          | DATE: May 26, 2020                    |                                                                                 |  |
|-------------------|---------------------------------------|---------------------------------------------------------------------------------|--|
| g and Development |                                       |                                                                                 |  |
|                   | ATTACHMENTS: 1. Development Permit Ap | plication No. 2020-18                                                           |  |
| APPI              | ROVALS:                               |                                                                                 |  |
| 2020/05/26        | Troy MacCulloch                       | 27 May 2020<br>Date                                                             |  |
|                   |                                       | ATTACHMENTS:  1. Development Permit Ap  APPROVALS:  7020/05/26  Troy-MacCulloch |  |

#### **BACKGROUND:**

- On May 5, 2020, CNC Pro-Motion Inc. submitted Development Permit Application No. 2020-18 for the change in use of the existing building on the above parcel (Attachment No. 1).
- The building is to be used for the sale of CNC (Computer Numerical Control) Machinery, equipment, and parts. The applicant has stated that sales are to be predominately on-line.
- This application is in front of the MPC because:
  - Within the Hamlet Highway Commercial land use district, Industrial Machinery Sales is a Discretionary Use.
- A Retail Furniture Store approved by the MPC in 1995.
- Subsequently the building was used for a plumbing business.
- The application was forwarded to the adjacent landowners for comment, with no responses returned at the time of preparing this report.

## Recommendation to Municipal Planning Commission Location of Proposed Development

Presented to: Municipal Planning Commission

Date of Meeting: June 2, 2020