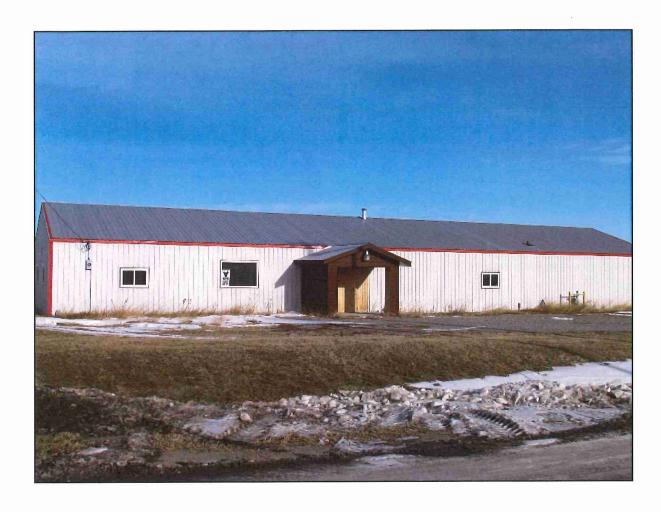

#### **BACKGROUND:**

- On May 5, 2020, CNC Pro-Motion Inc. submitted Development Permit Application No. 2020-18 for the change in use of the existing building on the above parcel (Attachment No. 1).
- The building is to be used for the sale of CNC (Computer Numerical Control) Machinery, equipment, and parts. The applicant has stated that sales are to be predominately on-line.
- This application is in front of the MPC because:
  - Within the Hamlet Highway Commercial land use district, Industrial Machinery Sales is a Discretionary Use.
- A Retail Furniture Store approved by the MPC in 1995.
- Subsequently the building was used for a plumbing business.
- The application was forwarded to the adjacent landowners for comment, with no responses returned at the time of preparing this report.